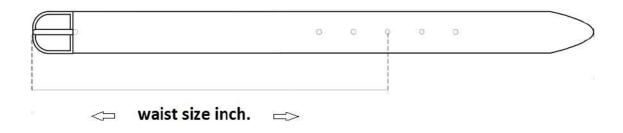

## **Belt Size**

We suggest to follow these simple tips to find out your belt size.

If you have an old belt measure the distance in inch. between the third hole and the end of the buckle, or, if you have a belt that you regularly wear, you can measure the distance between the main hole used and the end of the buckle.

In this way you find measurement of the waist in inch.

If you haven't a belt you can measure the size of your waist in inch. over the loops of your pants.

If you haven't a belt you can measure the size of your waist in inch. over the loops of your pants. If in doubt round up for the next size, our belts are adjustable.