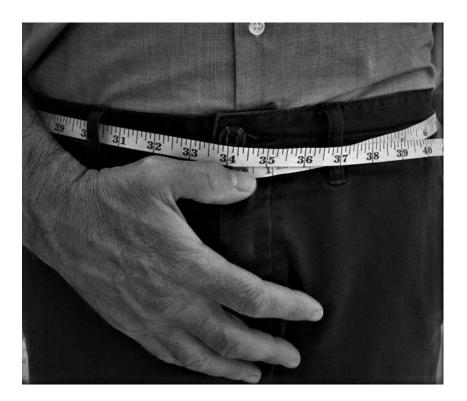

In this way you find measurement of the waist in inch.

If you haven't a belt you can measure the size of your waist in inch. over the loops of your pants.

If you haven't a belt you can measure the size of your waist in inch. over the loops of your pants. If in doubt round up for the next size, our belts are adjustable.